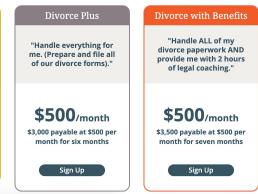

### Examples

Starter Membership

"Give me access to free

resources to support me

in my divorce."

FREE

Sign Up

### **Membership Options**

Installment

"Give me access to the

Divorce Navigator so I

can do my entire divorce

online."

**\$99**/month

Sign Up